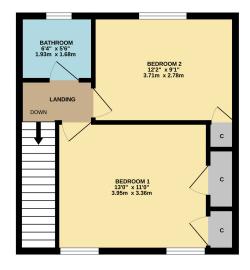

> GROUND FLOOR 367 sq.ft. (34.1 sq.m.) approx.

Ξ

σ

КПСНЕЛ 105" х 9%" 3.17m х 2.93m с нац. нац. 1ST FLOOR 373 sq.ft. (34.7 sq.m.) approx.

TWO BEDROOM MID-TERRACE TOTAL FLOOR AREA : 740 sq.ft. (68.7 sq.m.) approx. Whist every attempt has been made to ensure the accuracy of the floorphan contained here, measurement doors, window, noons and any other times are approximate and no responsibility is taken for any error, omission or mis-statement. This plan is for illustrative purposes only and should be used as such by any rospective purchase. The services, systems and appliances shown have not been tested and no guarante as to their operability or efficiency can be given.